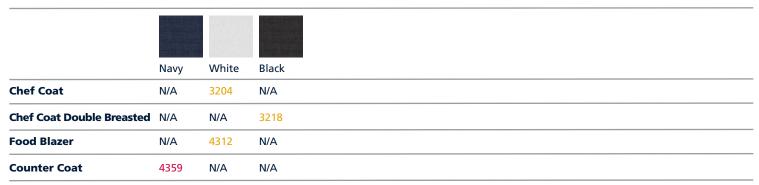

### **Poly Cotton Short Coats**

Chef Coat
Double Breasted
Black Buttons
Sleeve Pocket

Food Blazer
Snap Closure
No Pockets

Counter Coat
Snap Closure
Two Pockets

Blend: 65/35 Poly Cotton

Fabric: 7.25 oz. Twill