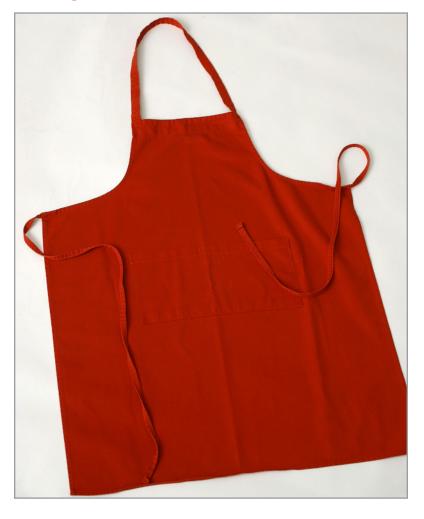

# **Polyester Aprons**

Fabric: 7.25 oz. Twill

Blend: 100% MJS Spun Polyester

Closure: 2 Ties Pocket: None