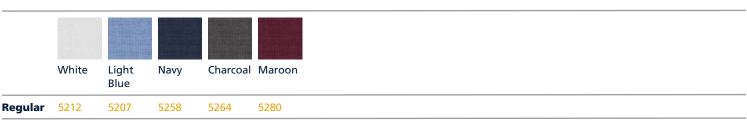

### **Polyester Long Coats - No Pockets**

Fabric: 7.2 oz. Twill

Blend: 100% MJS Spun Polyester

Closure: Dome Closures
Pocket: No Pockets
Side Vents: None

### **Polyester Long Coats - Pockets**

Fabric: 7.2 oz. Twill

Blend: 100% MJS Spun Polyester

Closure: Dome Closures
Pocket: See Below
Side Vents: None