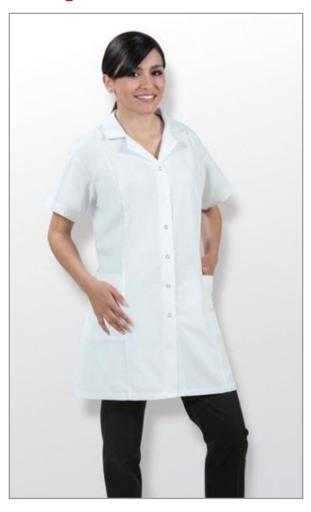

### **Poly Cotton Dresses**

**Invisible Snap Closures 2 Pockets, short sleeves** 

Snap Closures 2 Pockets, Long sleeves

**Fabric:** 5.5 oz. Poplin **Blend:** 65/35 Polycotton

Note: Navy has Snap Closures, not Invisible Snap Closures