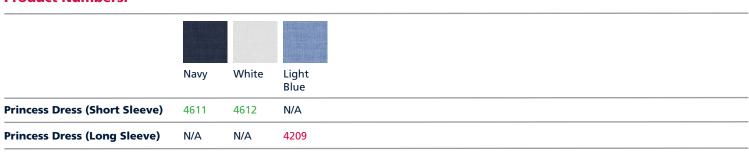

### **Poly Cotton Dresses**

**Invisible Snap Closures 2 Pockets, short sleeves** 

Snap Closures 2 Pockets, Long sleeves

**Fabric:** 5.5 oz. Poplin **Blend:** 65/35 Polycotton

Note: Navy has Snap Closures, not Invisible Snap Closures