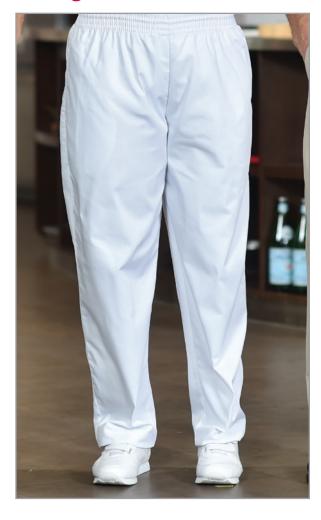

### **Poly Cotton Bubble Pants**

Fabric: 7.25 oz. Twill

**Blend:** 65% polyester/35% cotton **Closure:** Drawstring with elastic waist

Pocket: Two side pockets and two back pockets

#### **Product Numbers:**

\*\*\*\*\*\*

Regular 4401