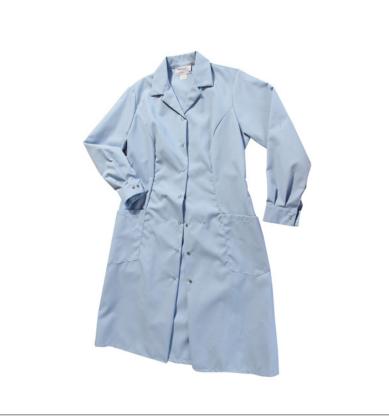

### **Poly Cotton Smocks**

**Fabric:** 7.25 oz. Poplin **Blend:** 65/35 Poly Cotton **Features:** 2 Lower Pockets

**Closure:** Snaps

|              | Light<br>Blue | Royal<br>Blue |  |  |  |  |
|--------------|---------------|---------------|--|--|--|--|
| Long Sleeve  | 4201          | 4211          |  |  |  |  |
| Short Sleeve | 4200          | N/A           |  |  |  |  |