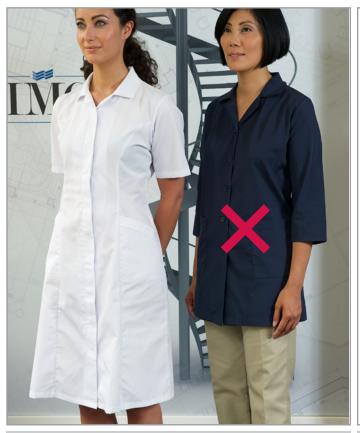

### **Poly Cotton Dresses**

**Invisible Snap Closures 2 Pockets, short sleeves** 

Snap Closures 2 Pockets, Long sleeves

**Fabric:** 5.5 oz. Poplin **Blend:** 65/35 Polycotton

Note: Navy has Snap Closures, not Invisible Snap Closures