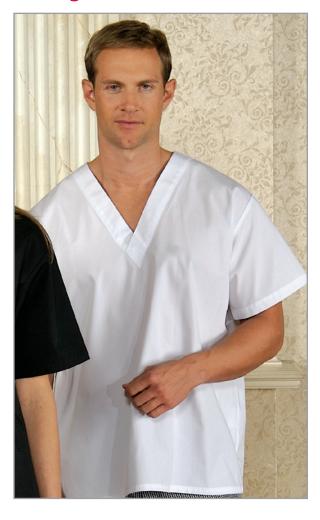

### **Poly Cotton Baker Style Shirts**

Fabric: 4.5 oz. Poplin

Blend: 65% polyester/35% cotton

Closure: None Pocket: None

### **Product Numbers:**

Regular 3

3507