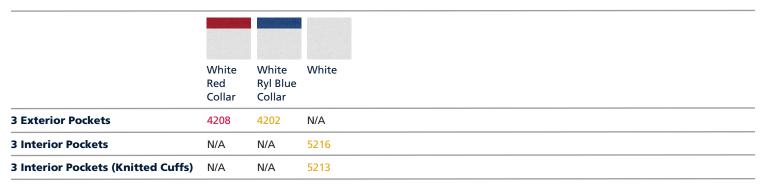

### **Polyester Long Coats - Pockets**

Fabric: 7.2 oz. Twill

Blend: 100% MJS Spun Polyester

Closure: Dome Closures
Pocket: See Below
Side Vents: None