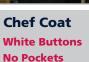

### **Poly Cotton Short Coats**

Chef Coat
Double Breasted
Black Buttons
Sleeve Pocket

Food Blazer
Snap Closure
No Pockets

Counter Coat
Snap Closure
Two Pockets

Blend: 65/35 Poly Cotton

Fabric: 7.25 oz. Twill