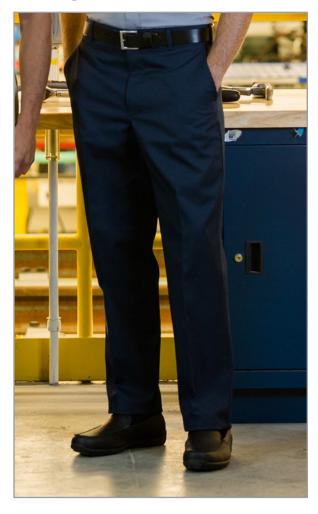

### **Cotton Pants**

Fabric: 8.8 oz. Twill Blend: 100% cotton Closure: Snap Closures

Pocket: Deep front slash pockets and 2 back pockets

### **Product Numbers:**

Navy

Regular 34

3411