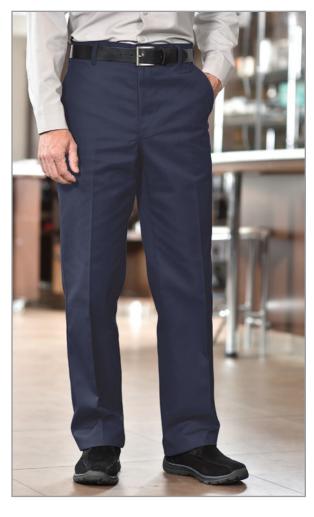

### **Poly Cotton Pants**

Fabric: 7.25 oz. Twill

Blend: 65% polyester/35% cotton

**Closure:** Dome Closure

**Pocket:** Two slack-style front pockets

### **Product Numbers:**

**Regular** 4411 4412 4413