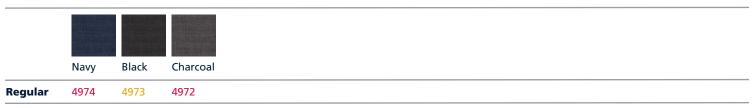

# **Corporate Casual Garments**

# **Product Catalogue**

Version: January 1, 2017

### **Pleated Work Pants**



Fabric: 7.5 oz. Twill

Blend: 65% polyester/35% Cotton

Finish: Soil release

Features: Classic silhouette with double front pleats, folder-set waistband with outlet

Closure: Button closure at waist, left pocket has button closure

Pockets: Slack-style front pockets and set-in hip pockets

### **Product Numbers:**



### **Work Pants**





Fabric: 10.5 oz gabardine weave

Blend: 100% Polyester

**Features:** 1.5" wide Flex Tex wickable waist band **Closure:** Crush proof hook and eye, solid brass zipper **Pockets:** Slack-style front pockets and set-in hip pockets

### **Product Numbers:**



Black

Regular 4960



### **Microcheck Poly Cotton Shirts**



Fabric: 3.5oz. Poplin

**Blend:** 65% polyester/35% combed cotton **Finish:** Soil release and wick able finish

**Features:** Two-piece, lined collar with sewn-in stays **Closure:** Six-button front with button at neck

Pockets: Two button-thru hex-style pockets with bar tacked pencil stall on left chest pocket

### **Product Numbers:**



## **Industrial Pinstripe Shirt**



Fabric: 4.25 oz. Poplin

**Blend:** 65% polyester/35% cotton **Finish:**