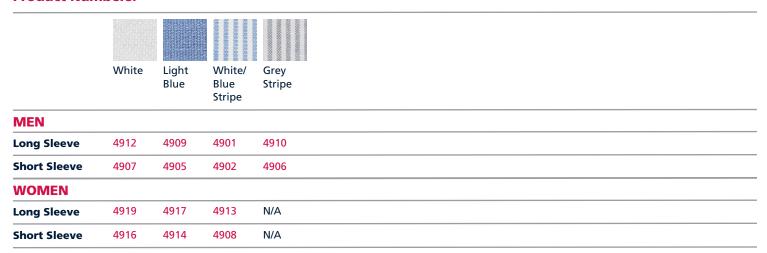

plin

**Blend:** 65% polyester/35% cotton **Finish:** Soil release and wick able finish

**Features:** Two-piece, lined collar with sewn-in stays **Closure:** Six-button front with button at neck

Pockets: Two button-thru hex-style pockets with bar tacked pencil stall on left chest pocket

### **Product Numbers:**



White Blue

Long Sleeve

1562

**Short Sleeve** 

4563



### **Dress Pinstripe Oxford Shirt**





Fabric: 4.75 oz. Oxford

Blend: 60% Combed Cotton/40% Polyester

Finish: Soft, wrinkle resist, soil release and wick able finish

Features: Two-piece, lined, banded cutton-down collar, two-piece yoke, box-pleated back, tailored sleeve placket on

long sleeve style

Closure: Seven-button front

Pockets: One Spade-style pocket with triangular bar tacks

#### **Product Numbers:**





## **Polyester Knit Golf Shirt**



**Fabric:** 6 oz. Pique Knit **Blend:** 100% Spun Polyester

Finish: Soft-hand

Features: Soil release, Hydrophilic Moisture Management System for better wickability, rib knit collar

**Closure:** 3 tortoise shell buttons with lined placket

Pockets: One hemmed, spade-style pocket with triangular bartacks, available in no pockets

### **Product Numbers:**



Black

Short Sleeve

4818



# **Polyester Performance Golf Shirt**



Fabric: 5.3 oz. Poly Performance Fabric

Blend: 100% Polyester

Finish: Snag-proof and wrinkle-resistant fabric with grid texture, wickable finish

Features: Banded collar, straight hem with side vents, set-in and hemmed sleeves, reinforced shoulder seams,

tailored sleeve placket on long sleeve style, tagless

Closure: Dyed-t