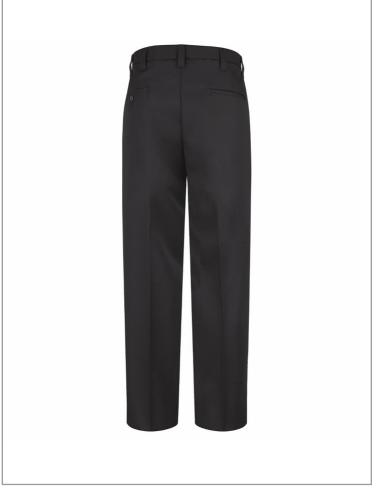

### **Work Pants**

Fabric: 10.5 oz gabardine weave

Blend: 100% Polyester

**Features:** 1.5" wide Flex Tex wickable waist band **Closure:** Crush proof hook and eye, solid brass zipper **Pockets:** Slack-style front pockets and set-in hip pockets

### **Product Numbers:**

Black

Regular 4960