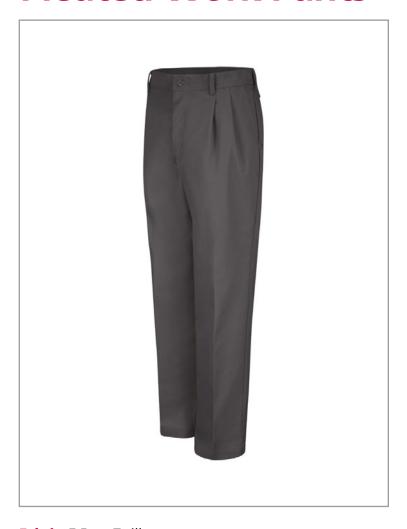

### **Pleated Work Pants**

Fabric: 7.5 oz. Twill

Blend: 65% polyester/35% Cotton

Finish: Soil release

Features: Classic silhouette with double front pleats, folder-set waistband with outlet

Closure: Button closure at waist, left pocket has button closure

Pockets: Slack-style front pockets and set-in hip pockets