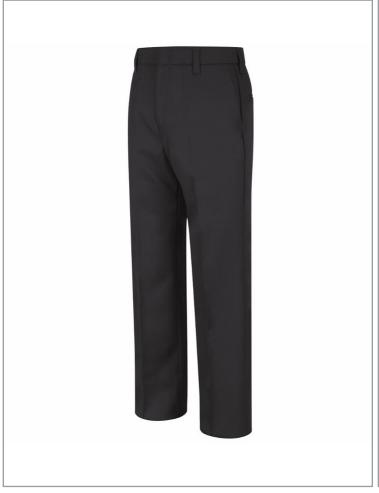

### **Work Pants**

Fabric: 10.5 oz gabardine weave

Blend: 100% Polyester

**Features:** 1.5" wide Flex Tex wickable waist band **Closure:** Crush proof hook and eye, solid brass zipper **Pockets:** Slack-style front pockets and set-in hip pockets

### **Product Numbers:**

Black

Regular 4960