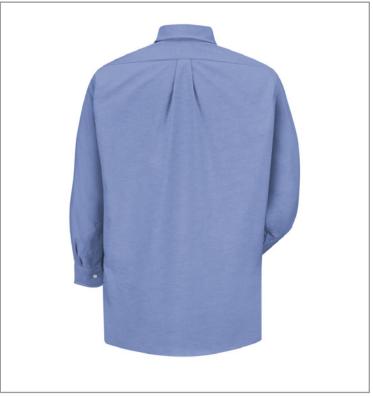

### **Dress Pinstripe Oxford Shirt**

Fabric: 4.75 oz. Oxford

Blend: 60% Combed Cotton/40% Polyester

Finish: Soft, wrinkle resist, soil release and wick able finish

Features: Two-piece, lined, banded cutton-down collar, two-piece yoke, box-pleated back, tailored sleeve placket on

long sleeve style

Closure: Seven-button front

Pockets: One Spade-style pocket with triangular bar tacks

#### **Product Numbers:**