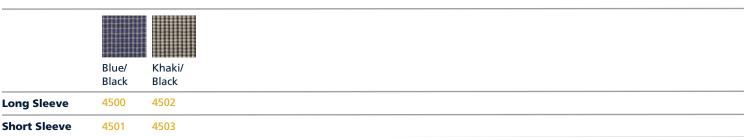

ocket has button closure

Pockets: Slack-style front pockets and set-in hip pockets

### **Product Numbers:**



### **Work Pants**





Fabric: 10.5 oz gabardine weave

Blend: 100% Polyester

**Features:** 1.5" wide Flex Tex wickable waist band **Closure:** Crush proof hook and eye, solid brass zipper **Pockets:** Slack-style front pockets and set-in hip pockets

### **Product Numbers:**



Black

Regular 4960



### **Microcheck Poly Cotton Shirts**



Fabric: 3.5oz. Poplin

**Blend:** 65% polyester/35% combed cotton **Finish:** Soil release and wick able finish

**Features:** Two-piece, lined collar with sewn-in stays **Closure:** Six-button front with button at neck

Pockets: Two button-thru hex-style pockets with bar tacked pencil stall on left chest pocket

### **Product Numbers:**



## **Industrial Pinstripe Shirt**



Fabric: 4.25 oz. Poplin

**Blend:** 65% polyester/35% cotton **Finish:** Soil release and wick able finish

**Features:** Two-piece, lined collar with sewn-in stays **Closure:** Six-button front with button at neck

Pockets: Two button-thru hex-style pockets with bar tacked pencil stall on left chest pocket

### **Product Numbers:**



White Blue

Long Sleeve

1562

**Short Sleeve** 

4563



### **Dress Pinstripe Oxford Shirt**





Fabric: 4.75 oz. Oxford

Blend: 60% Combed Cotton/40% Polyester

Finish: Soft, wrinkle resist, soil release and wick able finish

Features: Two-piece, lined, banded cutton-down collar, two-piece yoke, box-pleated back, tailored sleeve placket on

long sleeve style

Closure: Seven-button front

Pockets: One Spade-style poc