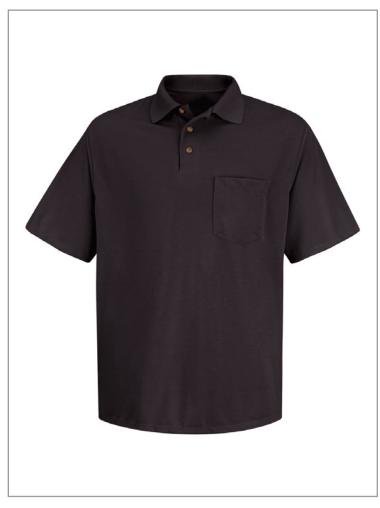

## **Polyester Knit Golf Shirt**

**Fabric:** 6 oz. Pique Knit **Blend:** 100% Spun Polyester

Finish: Soft-hand

Features: Soil release, Hydrophilic Moisture Management System for better wickability, rib knit collar

**Closure:** 3 tortoise shell buttons with lined placket

Pockets: One hemmed, spade-style pocket with triangular bartacks, available in no pockets

### **Product Numbers:**

Black

Short Sleeve

4818