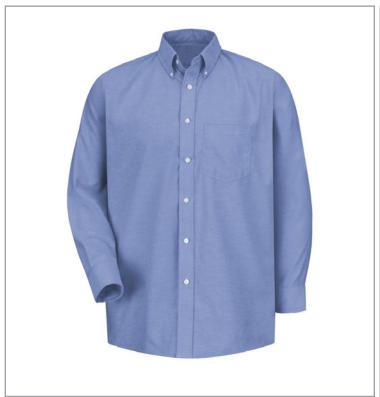

### **Dress Pinstripe Oxford Shirt**

Fabric: 4.75 oz. Oxford

Blend: 60% Combed Cotton/40% Polyester

Finish: Soft, wrinkle resist, soil release and wick able finish

Features: Two-piece, lined, banded cutton-down collar, two-piece yoke, box-pleated back, tailored sleeve placket on

long sleeve style

Closure: Seven-button front

Pockets: One Spade-style pocket with triangular bar tacks

#### **Product Numbers:**