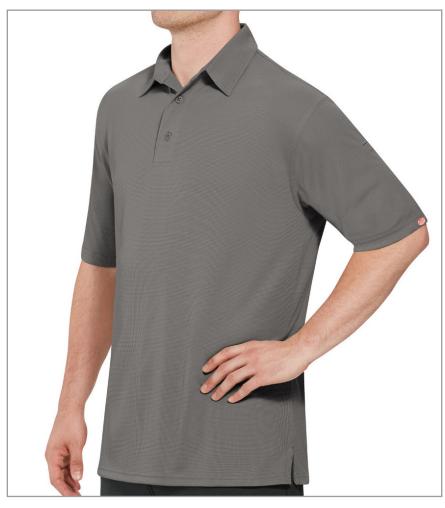

# **Polyester Performance Golf Shirt**

Fabric: 5.3 oz. Poly Performance Fabric

Blend: 100% Polyester

Finish: Snag-proof and wrinkle-resistant fabric with grid texture, wickable finish

Features: Banded collar, straight hem with side vents, set-in and hemmed sleeves, reinforced shoulder seams,

tailored sleeve placket on long sleeve style, tagless

Closure: Dyed-to-match 4-eye buttons

Pockets: Inset double compartment sleeve pocket

### **Product Numbers:**

Grey

Short Sleeve 4814