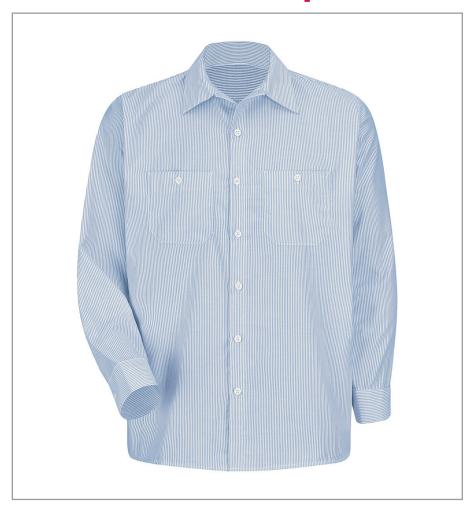

## **Industrial Pinstripe Shirt**

Fabric: 4.25 oz. Poplin

**Blend:** 65% polyester/35% cotton **Finish:** Soil release and wick able finish

**Features:** Two-piece, lined collar with sewn-in stays **Closure:** Six-button front with button at neck

Pockets: Two button-thru hex-style pockets with bar tacked pencil stall on left chest pocket

### **Product Numbers:**

White Blue

Long Sleeve

1562

**Short Sleeve** 

4563