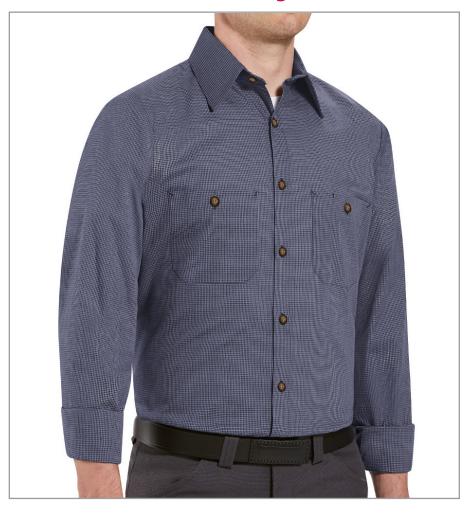

### **Microcheck Poly Cotton Shirts**

Fabric: 3.5oz. Poplin

**Blend:** 65% polyester/35% combed cotton **Finish:** Soil release and wick able finish

**Features:** Two-piece, lined collar with sewn-in stays **Closure:** Six-button front with button at neck

Pockets: Two button-thru hex-style pockets with bar tacked pencil stall on left chest pocket

### **Product Numbers:**